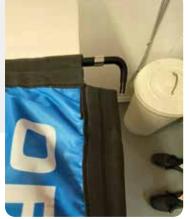

Step 4: Push the horizontal piece into the sleeve. At an angle, slide the horizontal pole into the hooked, vertical pole.

Connect the second vertical pole piece to the first from the bottom of the sleeve.