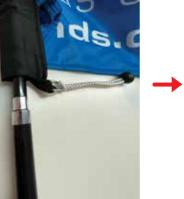

Step 5:

Pull the material back down while ensuring the poles stay connected and secure the bungee to the base of the flag pole as seen on the right.

Step 6:

Thats it! Secure to your choice of base and you have assembled your Surf & Turf Flag!