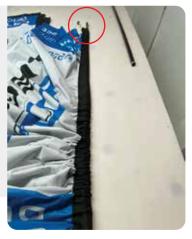

## Step 1:

Feed the hooked pole piece through the top of the vertical sleeve.

exposed from the bottom of the sleeve.

Pull the flag sleeve up the pole until

the bottom of the

hooked pole is

Step 3: Insert the horizontal flag pole piece into the top/horizontal sleeve of the flag.