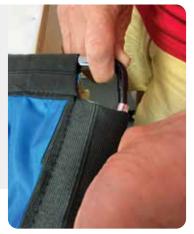

## Step 1:

Feed the hooked pole piece through the top of the vertical sleeve.

exposed from the bottom of the sleeve.

Pull the flag sleeve up the pole until

the bottom of the

hooked pole is

Step 3: Insert the horizontal flag pole piece into the top/horizontal sleeve of the flag.

Step 4: Push the horizontal piece into the sleeve. At an angle, slide the horizontal pole into the hooked, vertical pole.

Connect the second vertical pole piece to the first from the bottom of the sleeve.