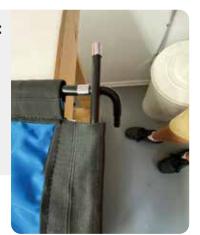

Step 5:

Pull the material back down while ensuring the poles stay connected and secure the bungee to the base of the flag pole as seen on the right.

Step 6:

Thats it! Secure to your choice of base and you have assembled your Surf & Turf Flag!