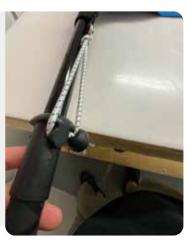

Step 5:

Pull the material back down while ensuring the poles stay connected and secure the bungee to the base of the flag pole as seen on the right.

Step 6:

Thats it! Secure to your choice of base and you have assembled your Surf & Turf Flag!